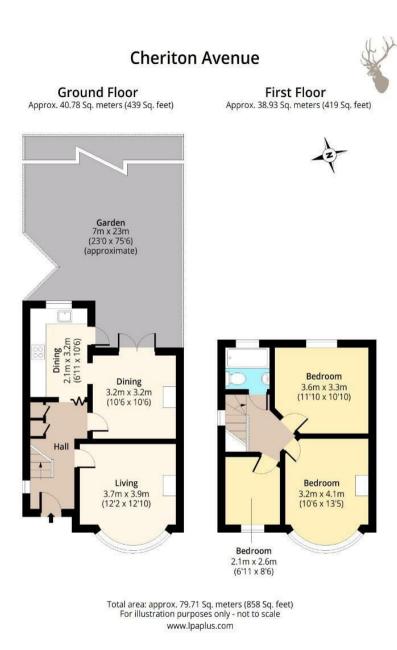

The property boasts two separate receptions to the ground floor with the second of the two offering french doors leading to the rear garden along with a separate fitted kitchen. The first floor has three well proportioned bedrooms and is complete with a family bathroom.

Externally, leading from the second reception and kitchen doors is an impressive circa 80 ft east facing garden.

The frontage is fully block paved an offers off-street parking for two vehicles and side access.