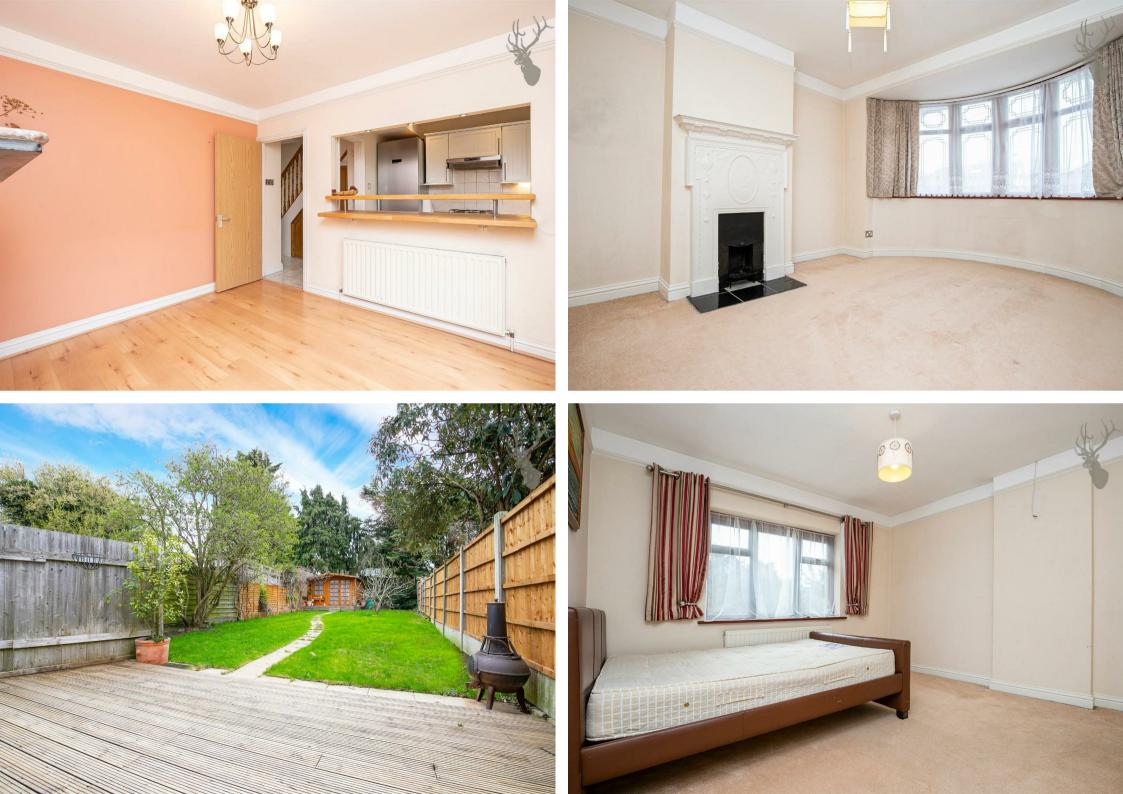

The property boasts two separate receptions to the ground floor with the second of the two offering french doors leading to the rear garden along with a separate fitted kitchen. The first floor has three well proportioned bedrooms and is complete with a family bathroom.

Externally, leading from the second reception and kitchen doors is an impressive circa 80 ft east facing garden.

The frontage is fully block paved an offers off-street parking for two vehicles and side access.